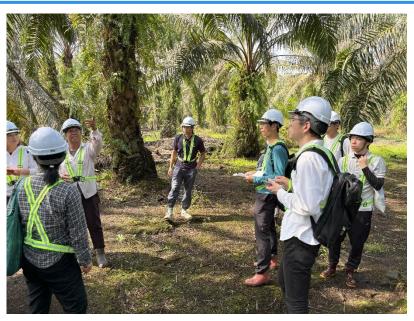

We participated in a study tour organized by JaSPON in mid-November 2024 to palm-producing areas in Malaysia. We visited several small-scale farmers and collection points, engaged in dialogue with various stakeholders on issues and needs, and deepened our awareness of the local situation.

RSPO: Roundtable on Sustainable Palm Oil JaSPON: Japan Sustainable Palm Oil Network

KOSÉ Sustainability Site | Response to Sustainable Palm Oil <a href="https://corp.kose.co.jp/en/sustainability/scm/">https://corp.kose.co.jp/en/sustainability/scm/</a>