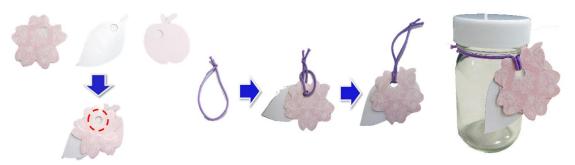

# KOSÉ Industries Raising awareness of the issue of waste through K.I.C. Children Work Visit Day

KOSÉ Industries held K.I.C. Children Work Visit Day where children and grandchildren of employees working at the factory were invited to participate. The children upcycled cosmetics boxes scheduled for disposal into handmade charms by cutting them into approximately 5 cm flowers, hearts, and other shapes. The event raised awareness of the issue of waste.