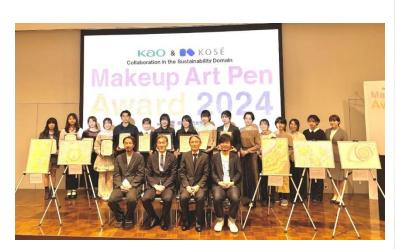

#### For the Earth

Main Initiatives During 2024

Play a role in solving environmental issues

Local community environmental conservation activities

Holding a design contest with students of Tama Art University using ballpoint pens upcycled from makeup cosmetics

The Grand Prix winner, Yuna Sekihara's work

KOSÉ and Kao are collaborating on a sustainability initiative to upcycle makeup cosmetics into three-color ballpoint pens with the cooperation of MÅNGATA Corporation. As part of this initiative, we held the Makeup Art Pen Award 2024 design contest for Tama Art University students to create artwork using only these three-color pens.