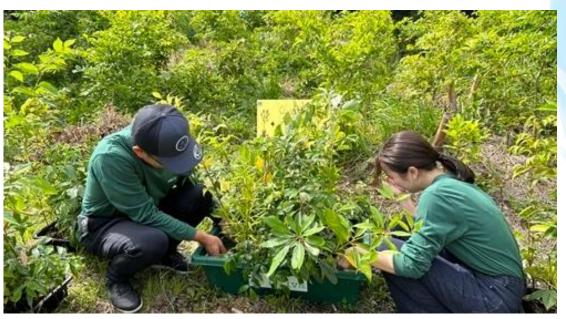

#### KOSÉ Cosmeport Third round of BIOLISS PEACEFUL GREEN Project tree planting activities

KOSÉ Cosmeport is continuing its BIOLISS PEACEFUL GREEN project initiative, which it has been implementing since 2022. A tree-planting activity was held from May 30 to 31 to promote reforestation and regional development using a portion of the sales from the SALON STYLE BIOLISS brand. Twenty-four employee representatives worked together to plant 400 trees.

(Cumulative total from 2022: 1,200 trees: total area: approx. 3,300m<sup>2</sup>)

「BIOLISS PEACEUL GREEN」 Project https://www.bioliss.jp/peacefulgreen/