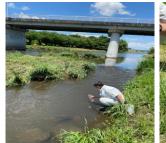

Sustainable palm oil sourcing initiatives
Engaging in dialogue with small-scale farmers in
Malaysia to resolve issues

▲Results of FY2024 survey

We participated and cooperated in the National Water Environment Survey organized by the National Water Environment Map Executive Committee, continuing from 2023. We not only survey the water we use for our business, but also the status of the water environment and resources in the neighborhood, and link this to environmental conservation in the region.

[Study locations(2024)] Sayama Factory: Iruma River, Furo River River Gunma Factory: Hirose River, Kasu River

KOSÉ Sustainability Site | Efforts in manufacturing https://corp.kose.co.jp/en/sustainability/environment/production/