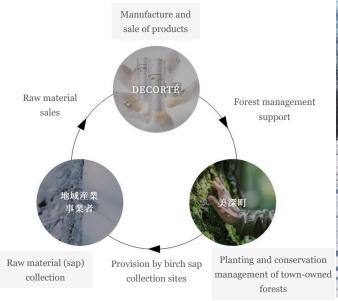

News Release https://corp.kose.co.jp/ja/news/8627/ News Release https://corp.kose.co.jp/ja/news/8496/

Supporting nature conservation and regional development in areas where raw materials originate Launching the DECORTÉ Sustainable Ingredients Project

We launched the DECORTÉ Sustainable Ingredients Project, which aims to achieve the nature conservation and regional development in the areas where its raw materials originate. As a first step, we launched the DECORTÉ Forest Project to conserve the white birch forests in Bifuka Town, Hokkaido. The project aims to realize a decarbonized society as well as engage in activities that lead to regional development, such as forestry education and support for tourism.