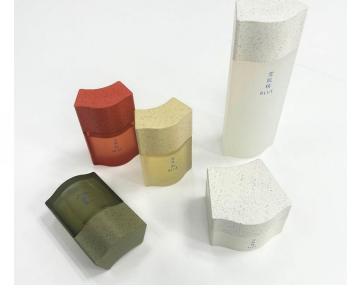

### Adaptability 🔀

A lotion that can be used comfortably and easily by anyone, anytime

DECORTÉ MICRO BALM LOTION is a lotion that is highly moisturizing and gentle on the skin—perfect for the diverse needs of consumers. It was created as a skincare product that can be used comfortably and easily by anyone, anytime, regardless of age, gender, or skin type.

KOSÉ Sustainability Site | Adaptability https://corp.kose.co.jp/en/sustainability/adaptability/

News Release https://corp.kose.co.jp/ja/news/8722/