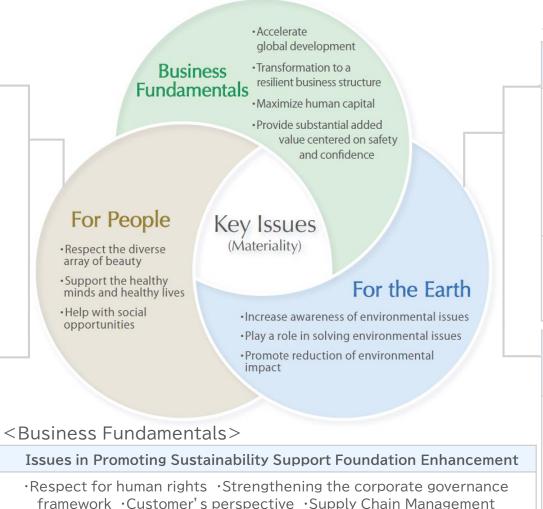

#### Highlights of the Sustainability Strategy in Milestone 2030

In addition to the initiatives and targets highlighted in medium-term strategy, the Sustainability Strategy sets targets and initiatives for each issue to address the material issues of medium- to long-term vision.

<Highlights: For people)>

Indicator: No. of initiatives for achieving well-being

< Highlights : For the Earth>