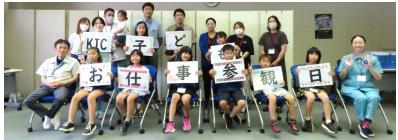

# KOSÉ Industries Raising awareness of the issue of waste through K.I.C. Children Work Visit Day

KOSÉ Industries held K.I.C. Children Work Visit Day where children and grandchildren of employees working at the factory were invited to participate. The children upcycled cosmetics boxes scheduled for disposal into handmade charms by cutting them into approximately 5 cm flowers, hearts, and other shapes. The event raised awareness of the issue of waste.