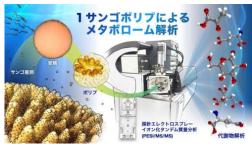

#### For the Earth

Main Initiatives During 2024

Play a role in solving environmental issues

Coral Planting Initiative/ Local community environmental conservation activities

16th year of SEKKISEI SAVE the BLUE Ocean Project Expanding efforts to protect coral, including filming mass coral spawning and developing cultivation analysis technology

The SEKKISEI SAVE the BLUE "Ocean Project", in which a portion of the proceeds from the campaign are donated to coral conservation activities, is now in its 16th year. In addition to conservation activities, we filmed and released a video of simultaneous mass coral spawning to raise awareness about climate change and biodiversity. In addition, we developed a new technology to evaluate the impact of sunscreen ingredients on coral growth from a biochemical point of view.