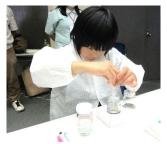

# KOSÉ Industries Raising awareness of the issue of waste through K.I.C. Children Work Visit Day

KOSÉ Industries held K.I.C. Children Work Visit Day where children and grandchildren of employees working at the factory were invited to participate. The children upcycled cosmetics boxes scheduled for disposal into handmade charms by cutting them into approximately 5 cm flowers, hearts, and other shapes. The event raised awareness of the issue of waste.