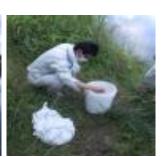

Sustainable palm oil sourcing initiatives
Engaging in dialogue with small-scale farmers in
Malaysia to resolve issues

▲Results of FY2024 survey

We participated and cooperated in the National Water Environment Survey organized by the National Water Environment Map Executive Committee, continuing from 2023. We not only survey the water we use for our business, but also the status of the water environment and resources in the neighborhood, and link this to environmental conservation in the region.

[Study locations(2024)] Sayama Factory: Iruma River, Furo River River Gunma Factory: Hirose River, Kasu River

KOSÉ Sustainability Site | Efforts in manufacturing https://corp.kose.co.jp/en/sustainability/environment/production/