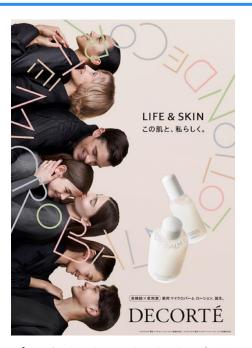

### Adaptability 🔀

A lotion that can be used comfortably and easily by anyone, anytime

DECORTÉ MICRO BALM LOTION is a lotion that is highly moisturizing and gentle on the skin—perfect for the diverse needs of consumers. It was created as a skincare product that can be used comfortably and easily by anyone, anytime, regardless of age, gender, or skin type.

KOSÉ Sustainability Site | Adaptability https://corp.kose.co.jp/en/sustainability/adaptability/

News Release https://corp.kose.co.jp/ja/news/8722/