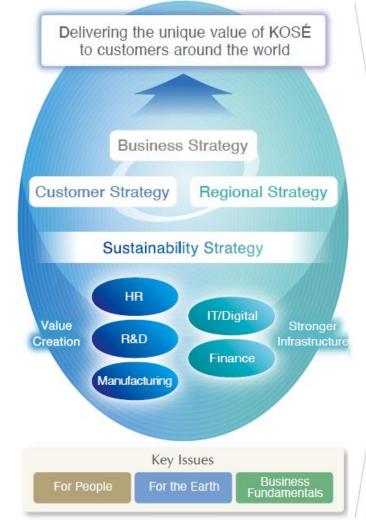

#### Approach to the Sustainability Strategy

The role of the Sustainability Strategy in the KOSÉ Group is to integrate commitment to solving social and environmental material issues into value creation and our corporate fundamentals within our medium- to long-term vision. Our corporate message was made "Creating Beauty in a Sustainable World" as a guiding principle for sustainability, and we set "Mind to Follow the Right Path" as a fundamental policy, which is the same as the code of conduct. We will strive for sustainable growth in both society and the Group while being there for people and the Earth, and aim for "Your Lifelong Beauty Partner" using an approach that encompasses the ideal of society and the environment.

#### Highlights of the Sustainability Strategy in Milestone 2030

In addition to the initiatives and targets highlighted in medium-term strategy, the Sustainability Strategy sets targets and initiatives for each issue to address the material issues of medium- to long-term vision.