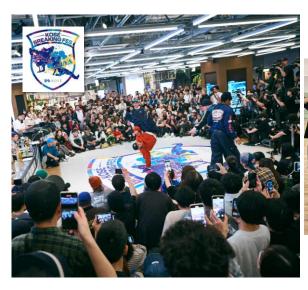

### Organizing breaking tournaments Breaking workshops for students held by KOSÉ 8ROCKS

Amid the growing interest in breaking, we held KOSÉ BREAKING FES to further raise awareness and popularize breaking among people of all ages.

In addition, KOSÉ 8ROCKS held breaking workshops for university and high school students.

KOSÉ Sustainability Site | Together with the Community https://corp.kose.co.jp/en/sustainability/community/

Communicating the importance of UV protection Implementing activities to protect the healthy skin of the next generation