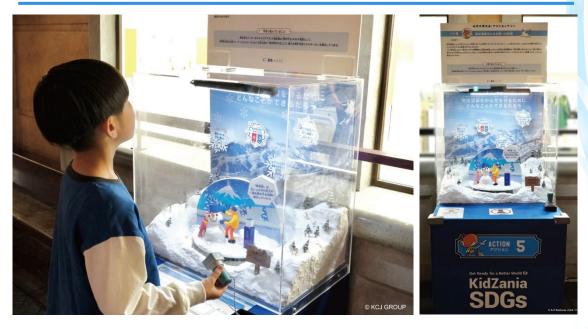

### Exhibiting the SEKKISEI SAVE the BLUE Snow Project at KidZania Tokyo Action Rally to Change the Future

We participated in the Action Rally to Change the Future event held at KidZania Tokyo as part of the SEKKISEI SAVE the BLUE "Snow Project" to provide an opportunity to learn and think about protecting snow in a fun way.

Exhibition period: October 10, 2024 - April 7, 2025