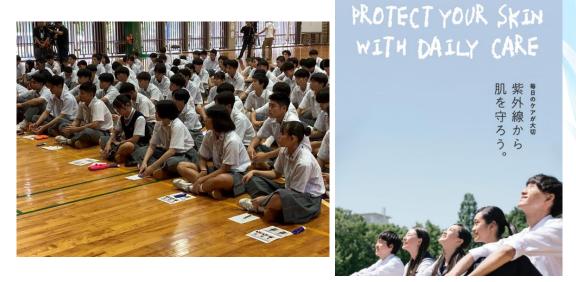

#### Organizing breaking tournaments Breaking workshops for students held by KOSÉ 8ROCKS

Communicating the importance of UV protection Implementing activities to protect the healthy skin of the next generation

KOSÉ Sustainability Site | Together with the Community https://corp.kose.co.jp/en/sustainability/community/

We held lectures for students on the importance of protecting skin from UV damage and the proper use of sunscreen. We also distributed approximately 95,000 copies of a supplementary text book on UV protection to junior high schools and high schools nationwide that requested them.