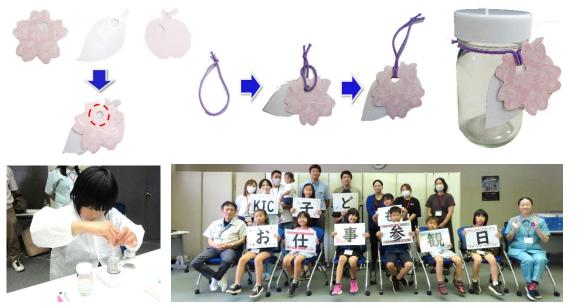

VE the BLUE Snow Project at KidZania Tokyo Action Rally to Change the Future



We participated in the Action Rally to Change the Future event held at KidZania Tokyo as part of the SEKKISEI SAVE the BLUE <sup>°</sup>Snow Project<sup>°</sup> to provide an opportunity to learn and think about protecting snow in a fun way.

Exhibition period: October 10, 2024 - April 7, 2025

News Release https://corp.kose.co.jp/ja/news/8875/

## KOSÉ Sustainability Main Initiatives During 2024

Strategy

Progress

tiatives

External Evaluations





For the Earth

Increase awareness of environmental issues

Increase in awareness of environmental issues through products, services and information transmissions

### KOSÉ Industries Raising awareness of the issue of waste through K.I.C. Children Work Visit Day



KOSÉ Industries held K.I.C. Children Work Visit Day where children and grandchildren of employees working at the factory were invited to participate. The children upcycled cosmetics boxes scheduled for disposal into handmade charms by cutting them into approximately 5 cm flowers, hearts, and other shapes. The event raised awareness of the issue of waste.

KOSÉ Sustainability Site | Together with the Community https://corp.kose.co.jp/en/sustainability/community/

#### KOSÉ Cosmeport Third round of BIOLISS PEACEFUL GREEN Project tree planting activities



KOSÉ Cosmeport is continuing its BIOLISS PEACEFUL GREEN project initiative, which it has been implementing since 2022. A tree-planting activity was held from May 30 to 31 to promote reforestation and regional development using a portion