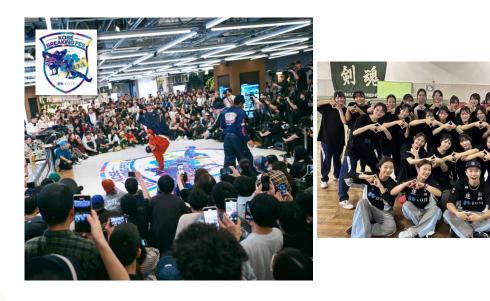

#### Organizing breaking tournaments Breaking workshops for students held by KOSÉ 8ROCKS

Communicating the importance of UV protection Implementing activities to protect the healthy skin of the next generation

Amid the growing interest in breaking, we held KOSÉ BREAKING FES to further raise awareness and popularize breaking among people of all ages.

In addition, KOSÉ 8ROCKS held breaking workshops for university and high school students.

KOSÉ Sustainability Site | Together with the Community https://corp.kose.co.jp/en/sustainability/community/

We held lectures for students on the importance of protecting skin from UV damage and the proper use of sunscreen. We also distributed approximately 95,000 copies of a supplementary text book on UV protection to junior high schools and high schools nationwide that requested them.