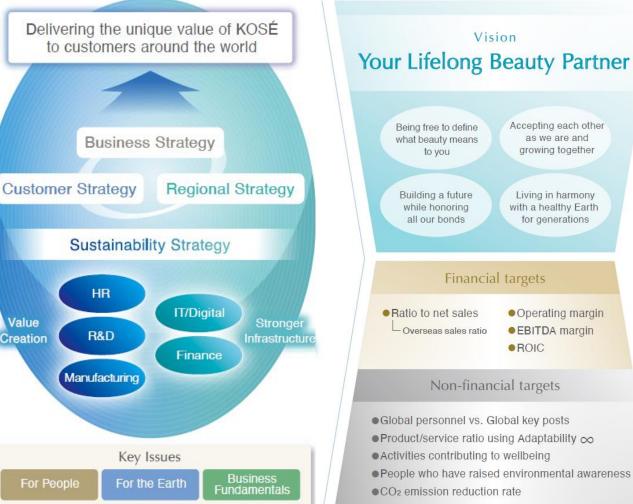

## A new inner beauty brand in the area of well-being

Relevant

SDGs

The inner beauty brand Nu<sup>+</sup>Rhythm, which was born as a LINK new business proposal project, is a beauty protein that helps achieve beauty from within. It comes in four flavors and is packaged individually for easy drinking anywhere, supporting beauty and health.

News Release https://corp.kose.co.jp/ja/news/8789/ KOSÉ

<€)

Ø

SS Init

es Ex

External Evaluations KOSÉ Sustainability Main Initiatives During 2024 Strategy Progress

itiatives

External Evaluations R