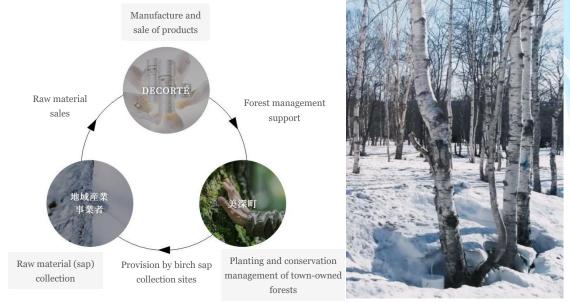

pawning and developing cultivation analysis technology

<image>

The SEKKISEI SAVE the BLUE "Ocean Project", in which a portion of the proceeds from the campaign are donated to coral conservation activities, is now in its 16th year. In addition to conservation activities, we filmed and released a video of simultaneous mass coral spawning to raise awareness about climate change and biodiversity. In addition, we developed a new technology to evaluate the impact of sunscreen ingredients on coral growth from a biochemical point of view.

News Release https://corp.kose.co.jp/ja/news/8627/

#### News Release

https://corp.kose.co.jp/ja/news/8496/

Supporting nature conservation and regional development in areas where raw materials originate Launching the DECORTÉ Sustainable Ingredients Project



We launched the DECORTÉ Sustainable Ingredients Project, which aims to achieve the nature conservation and regional development in the areas where its raw materials originate. As a first step, we launched the DECORTÉ Forest Project to conserve the white birch forests in Bifuka Town, Hokkaido. The project aims to realize a decarbonized society as well as engage in activities that lead to regional development, such as forestry education and support for tourism.

#### PRTIMES https://prtimes.jp/main/html/rd/p/0000063 0.000041232.html

DECORTÉ Web site https://www.decorte.com/site/s/sdgs sip whit ebirch.aspx

12

| KOSÉ Sustainability          |                        | ategy | Progress | Initiatives | External<br>Evaluations | Relevant SDGs              |  |
|------------------------------|