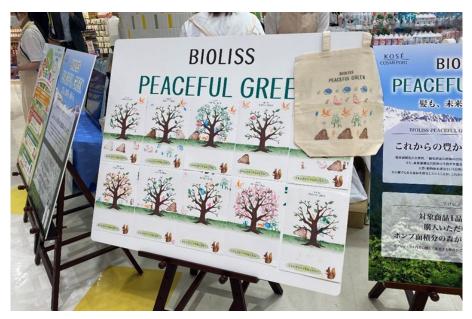

● KOSÉ Cosmeport "BIOLISS PEACEFUL GREEN" project held a limited-time event to support sustainable living.

As a part of this project, BIOLISS brand held events encouraging customers to think about environmental friendliness from the perspectives of everyday life. Customers who purchased BIOLISS products get free reusable shopping bags and they could decorate freely with stamps, etc. Furthermore, an area was set up with the theme of "Let's Build a Forest Together," in which customers participated to build a giant tree with illustration-stamps.