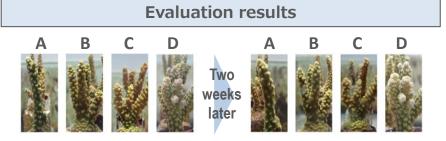

● In our efforts to develop cosmetics which are people-friendly and environmentally friendly, we confirmed that four types of sunscreen did not have a negative impact on coral growth.

# Sunscreen Boards coated with sunscreen were placed in aquariums containing coral

After evaluating the impact of seven different ultraviolet-blocking ingredients, we confirmed that our flagship sunscreens\* did not negatively affect coral growth.

<sup>\*</sup> Gel type and milk type sunscreens with and without ultraviolet absorbing agents (A to D)

- Use the theme of beauty to help solve environmental issues
- > Increase in Awareness of Environmental Issues Through Products and Services