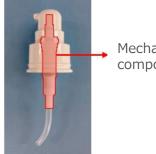

 We successfully developed unique pump dispensers for ALBION. Biomass plastic is used even for complex mechanical components of the dispenser.

Mechanical component

■ Lower the overall environment impact of business operations