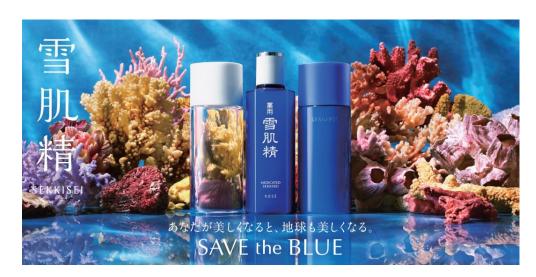

 We contributed to environmental conservation and awareness-raising activities through "SEKKISEI SAVE the BLUE project".

During the summer campaign, which has been running for 14 years, a portion of the proceeds from purchases of SEKKISEI brand products were donated for use in coral conservation efforts in Okinawa. New support activities were launched in the form of the "SEKKISEI SAVE the BLUE Snow Project" winter campaign.