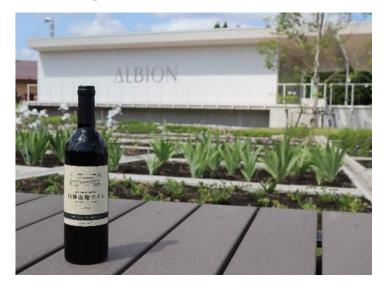

 ALBION Shirakami Laboratory Extraction Research Wing/ALBION Shirakami Vineyard & Winery contributing to the community through wine brewing.

In 2018, we received grape vines from a grape farm that had shut down by its owners due to their advanced age. We began growing grapes for use in cosmetics ingredient research purposes. In 2021, we opened a new facility for manufacturing plant extract made from the grapes we grew, researching extraction technologies, and conducting fermentation research and development. The facility can research everything from growing to product mixes, and in 2022 it began contributing to the local community by bringing back Fujisato Town's "Shirakami Sanchi Wine."