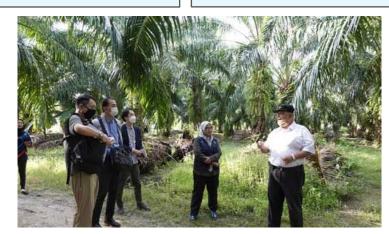

#### **Relevant SDGs**

• We engaged with palm farmers and producers in Malaysia.

In 2022, we took part in the RSPO held in Malaysia and then visited large palm plantations and small, family-operated palm groves. We discussed the challenges and needs of palm growers, together with various stakeholders, and deepened our understanding of the issues involved.