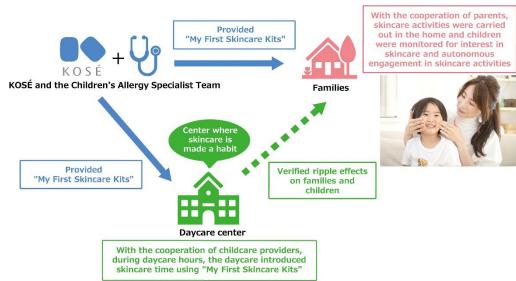

 Performed verification testing aimed at making skincare a habit since childhood

With extensive cooperation from Takasago School Otaka No Mori, a certified center for early childhood education and care, and Chiba Aiyukai Kinen Hospital's Children's Allergy Specialist Team, we have conducted the "Steps to Make Skincare a Habit since Childhood" verification project for young children through a daycare center.