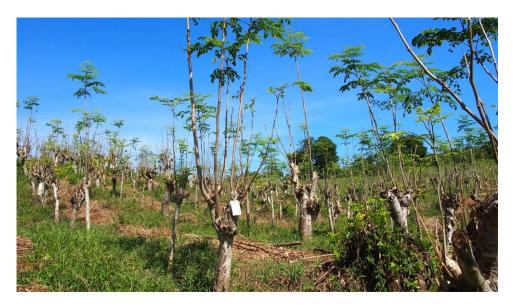

"Flora Notis JILL STUART"
 We began moringa planting activities in the Ilocos Region of the Philippines.

Flora Notis JILL STUART has set out to carry out SDGs activities in the form of environmentally-friendly manufacturing, using ingredients that absorb  $CO_2$ , and protecting ecosystems through tree planting. In 2022, it joined the Ilocos Moringa Association and began planting moringa in the Ilocos Region of the Philippines.

No. of trees planted in FY2022: 657

- **■** Lower the overall environmental impact of business operations
- **>** Reduction of Scope 1,2 and 3 CO₂ Emissions

 The ALBION Shirakami Laboratory introduced renewable energy in its efforts to promote local consumption of locally produced products.