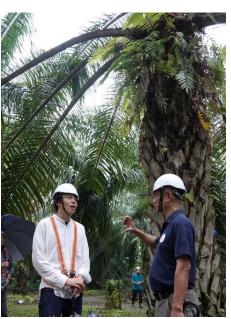

processes in its R&D labs. The makeup supplied by KOSÉ and Kao was up-cycled by MÅNGATA Corporation in the form of SminkArt water-soluble pens.

Relevant SDGs







For the Earth

# Lower the overall environmental impact of business operations

Sustainable palm oil initiatives
Dialogues with small-scale Malaysian farmers aimed at solving the problems they face



After attending in the RSPO General Assembly held in Indonesia in late November 2023, KOSÉ participated in the Wild Asia tour. We toured small Malaysian farms and factories and talked with various stakeholders about the state of their work, the challenges they faced, and their needs.

### Responsible palm oil procurement\*1

\*1 This is also a target for the "For People" - "Support for a beautiful, healthy, happy life" theme





The tour included observation of the harvesting of palm fresh fruit bunches (FFBs) and an explanation of thorough work safety measures.



KOSÉ Corporation April 2024