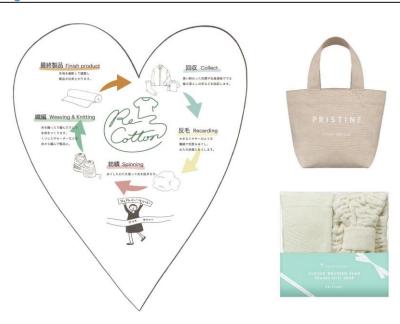

ared to existing large-sized products.

### Main Initiatives During 2023











Lower the overall environmental impact of business operations

Sustainability design focused on plastic container packaging materials

Recycled material used for 94% of the plastic portions of ADDICTION's compact case









# Sustainable packaging used for all products in ALBION STUDIO base makeup lineup

Recycled material and biomass material used in containers

# KOSÉ and Albion jointly develop "Metalless Pump" with YOSHINO KOGYOSHO.







Plastic spring

### Main Initiatives During 2023

Relevant SDGs





For the Earth

Lower the overall environmental impact of business operations

Clothing up-cycling of store staff uniforms
Clothing used to make novelty items and general goods with unique designs



In this joint project with avanti inc., store staff uniforms which were no longer of use were used to create cloth novelty items and general goods with a new appeal of their own.

The uniforms of store staff at ALBION DRESSER shops across Japan were up-cycled (approximately 10,000 uniforms covering three seasons, from fall/winter 2017 to fall/winter 2019).

Waste reduction for the purpose of responsible resource utilization - New initiatives contributing to further waste reductions

In-store container reclamation system

Creating mini-photo frames through the Happy Recycle Project







Mini photo frame

In November 2021, ALBION PHILOSOPHY, the ALBION flagship store, launched a container collection program. The caps from the containers gathered from customers through this program were u