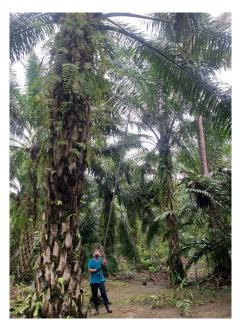

ce processes in its R&D labs. The makeup supplied by KOSÉ and Kao was up-cycled by MÅNGATA Corporation in the form of SminkArt water-soluble pens.

Relevant SDGs







For the Earth

# Lower the overall environmental impact of business operations

Sustainable palm oil initiatives
Dialogues with small-scale Malaysian farmers aimed at solving the problems they face



After attending in the RSPO General Assembly held in Indonesia in late November 2023, KOSÉ participated in the Wild Asia tour. We toured small Malaysian farms and factories and talked with various stakeholders about the state of their work, the challenges they faced, and their needs.

### Responsible palm oil procurement\*1

\*1 This is also a target for the "For People" - "Support for a beautiful, healthy, happy life" theme





The tour included observation of the harvesting of palm fresh fruit bunches (FFBs) and an explanation of thorough work safety measures.



KOSÉ Corporation April 2024